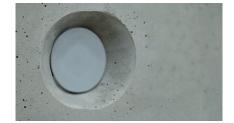

Hammer the Sealing Plug into the formwork spacer

No additional finishing or after-treatment required