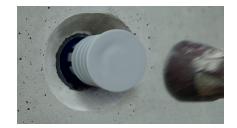

Hammer the Sealing Plug into the formwork spacer

No additional finishing or after-treatment required