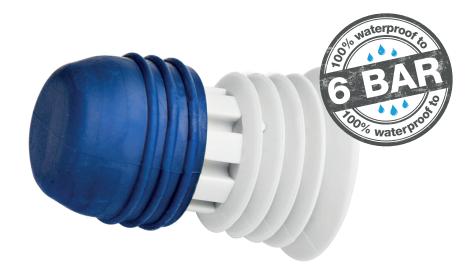

# SEALING PLUG

Patented water-swellable plug for a perfect seal of formwork spacers

The innovation for sealing of formwork spacers

Insertion with a single hammer blow

No after-treatment required

## **EXPANSION CAPACITY SEALING PLUG**