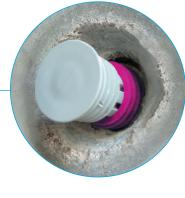

## **INSTALLATION IN 3 STEPS**

The Sealing Plug fits in spacers with an inner diameter of 22, 24 or 26mm and can be customized to your specific formwork.

Position the Sealing Plug in the formwork spacer

Hammer the Sealing Plug into the formwork spacer

No additional finishing or after-treatment required