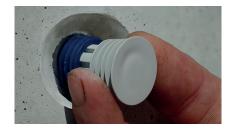

## **INSTALLATION IN 3 STEPS**

The Sealing Plug fits in spacers with an inner diameter of 22, 24 or 26mm and can be customized to your specific formwork.

Position the Sealing Plug in the formwork spacer