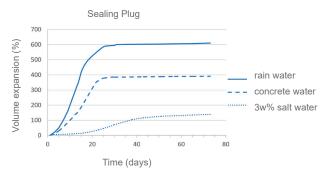

## **EXPANSION CAPACITY SEALING PLUG**

# BeSealed® OVERALL SOLUTION

SEALING PLUG

SEALING UFO

SEALING CONNECTOR WITH CLOSING STRIP

The water swellable sealing products by BeSealed® are based on the unique Active Sealing technology. Our products expand on contact with water. This is how they create an active seal to combat moisture infiltration. The BeSealed® products are self-correcting and thus also sealing the unevenness and imperfections of the concrete.