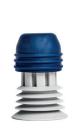

## **INSTALLATION IN 3 STEPS**

The Sealing Plug fits in spacers with an inner diameter of 22, 24 or 26mm and can be customized to your specific formwork.

Position the Sealing Plug in the formwork spacer