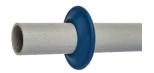

# SEALING PLUG

Patented water-swellable plug for a perfect seal of formwork spacers

The innovation for sealing of formwork spacers

Insertion with a single hammer blow

No after-treatment required

## **INSTALLATION IN 3 STEPS**

The Sealing Plug fits in spacers with an inner diameter of 22, 24 or 26mm and can be customized to your specific formwork.

Position the Sealing Plug in the formwork spacer