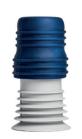

## **INSTALLATION IN 3 STEPS**

The Sealing Plug fits in spacers with an inner diameter of 22, 24 or 26mm and can be customized to your specific formwork.

Position the Sealing Plug in the formwork spacer