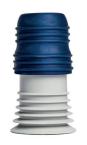

## **INSTALLATION IN 3 STEPS**

The Sealing Plug fits in spacers with an inner diameter of 22, 24 or 26mm and can be customized to your specific formwork.

Position the Sealing Plug in the formwork spacer