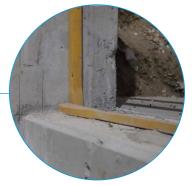

## POLYBAR+

<u>Revolutionary</u> development for sealing construction joints

Tailor-made geometry and expansion capacity

Unsusceptible to washing out

User-friendly : lightweight and elastic

Watch the 3D installation video

The water swellable sealing products by BeSealed are based on the unique Active Sealing Technology. Our products expand on contact with water. This is how they create an active seal to combat moisture infiltration. The BeSealed products are self-correcting and thus also sealing the unevenness and imperfections of the concrete.