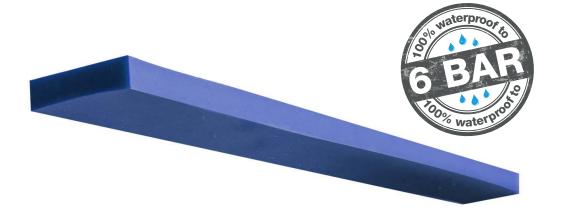

## POLYBAR+

<u>Revolutionary</u> development for sealing construction joints

Tailor-made geometry and expansion capacity

Unsusceptible to washing out

User-friendly : lightweight and elastic

Watch the 3D installation video

## EXPANSION CAPACITY POLYBAR+

Polybar+ self-expanding sealing bars are based on a thermoplastic synthetic rubber and are available in :

- a standard version (blue)
- a salt version (yellow) for salt water up to 3w%, manure and slurry
- a superswell version (orange) for use under highly saline conditions up to 10w%