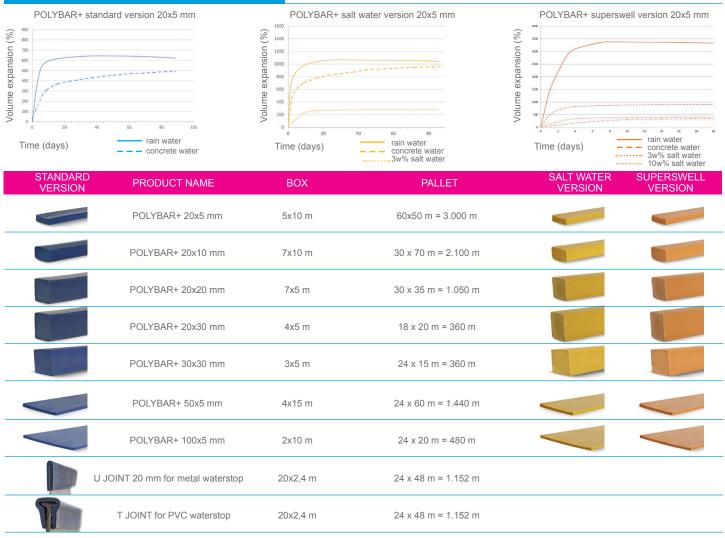

## EXPANSION CAPACITY POLYBAR+

Polybar+ self-expanding sealing bars are based on a thermoplastic synthetic rubber and are available in :

- a standard version (blue)
- a salt version (yellow) for salt water up to 3w%, manure and slurry
- a superswell version (orange) for use under highly saline conditions up to 10w%