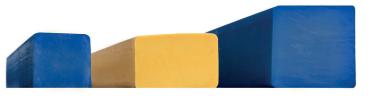

Polybar+ self-expanding sealing bars are based on a thermoplastic synthetic rubber and are available in :

20x2,4 m

- a standard version (blue)
- a salt version (yellow) for salt water up to 3w%, manure and slurry

T JOINT for PVC waterstop

· a superswell version (orange) for use under highly saline conditions up to 10w%