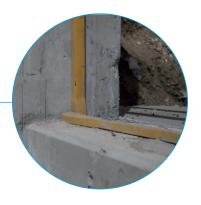

24 x 48 m = 1.152 m

The water swellable sealing products by BeSealed® are based on the unique Active Sealing technology. Our products expand on contact with water. This is how they create an active seal to combat moisture infiltration. The BeSealed® products are self-correcting and thus also sealing the unevenness and imperfections of the concrete.