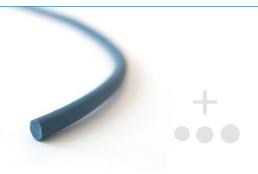

## **SEALING INSERT**

Revolutionary development for waterproofing precast segments







Innovative sealing of precast segments



Easy installation



different sizes



## **EXPANSION CAPACITY SEALING INSERT**

SEALING INSERT standard version 4 mm







## **APPLICATION**









The water swellable sealing products by BeSealed® are based on the unique Active Sealing Technology. Our products expand on contact with water. This is how they create an active seal to combat moisture infiltration. The BeSealed® products are self-correcting and thus also sealing the unevenness and imperfections of the concrete.