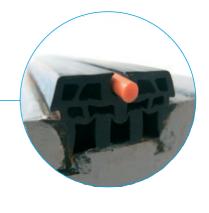

## **SEALING INSERT**

Revolutionary development for waterproofing precast segments

Innovative sealing of precast segments

Easy installation

different sizes

## **APPLICATION**

The water swellable sealing products by BeSealed® are based on the unique Active Sealing Technology. Our products expand on contact with water. This is how they create an active seal to combat moisture infiltration. The BeSealed® products are self-correcting and thus also sealing the unevenness and imperfections of the concrete.