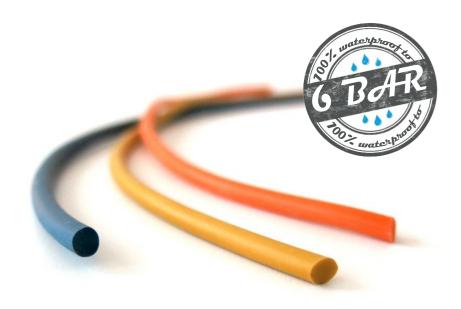

## **SEALING INSERT**

Revolutionary development for waterproofing precast segments

Innovative sealing of precast segments

Easy installation

different sizes

## **EXPANSION CAPACITY SEALING INSERT**

SEALING INSERT standard version 4 mm