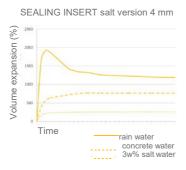

## **SEALING INSERT**

Revolutionary development for waterproofing precast segments







Innovative sealing of precast segments



Easy installation



different sizes



## **EXPANSION CAPACITY SEALING INSERT**

SEALING INSERT standard version 4 mm







## **APPLICATION**









The water swellable sealing products by BeSealed® are based on the unique Active Sealing Technology. Our products expand on contact with water. This is how they create an active seal to combat moisture infiltration. The BeSealed® products are self-correcting and thus also sealing the unevenness and imperfections of the concrete.