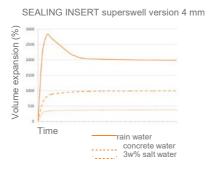

## **SEALING INSERT**

Revolutionary development for waterproofing precast segments







Innovative sealing of precast segments



Easy installation



different sizes



## **EXPANSION CAPACITY SEALING INSERT**

SEALING INSERT standard version 4 mm







## **APPLICATION**









The water swellable sealing products by BeSealed® are based on the unique Active Sealing Technology. Our products expand on contact with water. This is how they create an active seal to combat moisture infiltration. The BeSealed® products are self-correcting and thus also sealing the unevenness and imperfections of the concrete.