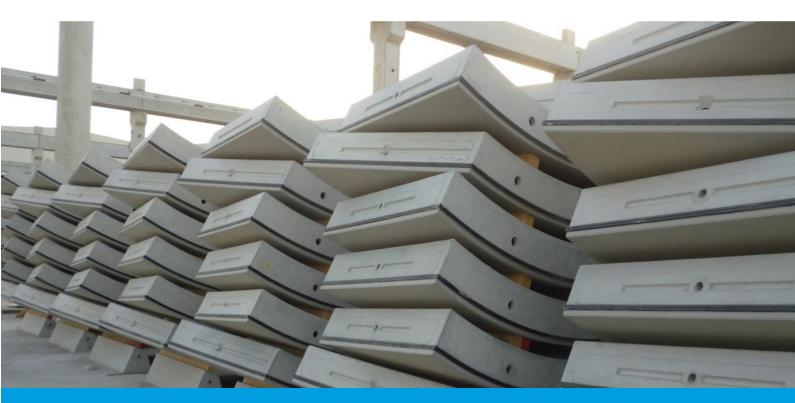

## **SEALING INSERT**

Revolutionary development for waterproofing precast segments

Innovative sealing of precast segments

Easy installation

different sizes

## **APPLICATION**

The water swellable sealing products by BeSealed® are based on the unique Active Sealing Technology. Our products expand on contact with water. This is how they create an active seal to combat moisture infiltration. The BeSealed® products are self-correcting and thus also sealing the unevenness and imperfections of the concrete.