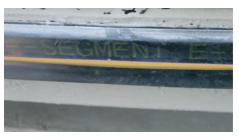

## **SEALING INSERT**

Revolutionary development for waterproofing precast segments

Innovative sealing of precast segments

Easy installation

different sizes

## **APPLICATION**

The water swellable sealing products by BeSealed® are based on the unique Active Sealing Technology. Our products expand on contact with water. This is how they create an active seal to combat moisture infiltration. The BeSealed® products are self-correcting and thus also sealing the unevenness and imperfections of the concrete.