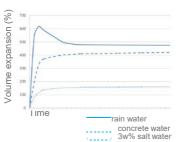

## **SEALING INSERT**

Revolutionary development for waterproofing precast segments







Innovative sealing of precast segments



Easy installation



different sizes



## **EXPANSION CAPACITY SEALING INSERT**

SEALING INSERT standard version 4 mm







## **APPLICATION**









The water swellable sealing products by BeSealed® are based on the unique Active Sealing Technology. Our products expand on contact with water. This is how they create an active seal to combat moisture infiltration. The BeSealed® products are self-correcting and thus also sealing the unevenness and imperfections of the concrete.