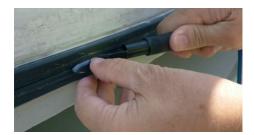

## **SEALING INSERT**

Revolutionary development for waterproofing precast segments

Innovative sealing of precast segments

Easy installation

different sizes

## **APPLICATION**

The water swellable sealing products by BeSealed® are based on the unique Active Sealing Technology. Our products expand on contact with water. This is how they create an active seal to combat moisture infiltration. The BeSealed® products are self-correcting and thus also sealing the unevenness and imperfections of the concrete.