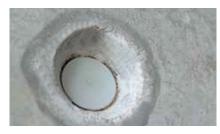

# **SEALING PLUG**

Patented water-swellable plug for a perfect seal of formwork spacers

The innovation for sealing of formwork spacers

Insertion with a single hammer blow

### **INSTALLATION IN 3 STEPS**

The Sealing Plug fits in spacers with an inner diameter of 22, 24 or 26mm and can be customized to your specific formwork.

Position the Sealing Plug in the formwork spacer

#### BESEALED OVERALL SOLUTION

Hammer the Sealing Plug into the formwork spacer

No additional finishing or after-treatment required

SEALING CONNECTOR WITH CLOSING STRIP

The water swellable sealing products by BeSealed<sup>®</sup> are based on the unique Active Sealing technology. Our products expand on contact with water. This is how they create an active seal to combat moisture infiltration. The BeSealed<sup>®</sup> products are self-correcting and thus also sealing the unevenness and imperfections of the concrete. BeSealed<sup>®</sup> is a registered trademark and abrand of Bekina<sup>®</sup> Compounds nv.