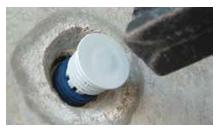

### **INSTALLATION IN 3 STEPS**

The Sealing Plug fits in spacers with an inner diameter of 22, 24 or 26mm and can be customized to your specific formwork.

Position the Sealing Plug in the formwork spacer

#### BESEALED OVERALL SOLUTION

Hammer the Sealing Plug into the formwork spacer

No additional finishing or after-treatment required

SEALING CONNECTOR WITH CLOSING STRIP

The water swellable sealing products by BeSealed<sup>®</sup> are based on the unique Active Sealing technology. Our products expand on contact with water. This is how they create an active seal to combat moisture infiltration. The BeSealed<sup>®</sup> products are self-correcting and thus also sealing the unevenness and imperfections of the concrete. BeSealed<sup>®</sup> is a registered trademark and abrand of Bekina<sup>®</sup> Compounds nv.