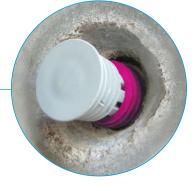

### **INSTALLATION IN 3 STEPS**

The Sealing Plug fits in spacers with an inner diameter of 22, 24 or 26mm and can be customized to your specific formwork.

Position the Sealing Plug in the formwork spacer

#### BESEALED OVERALL SOLUTION

Hammer the Sealing Plug into the formwork spacer

No additional finishing or after-treatment required

SEALING CONNECTOR WITH CLOSING STRIP

The water swellable sealing products by BeSealed<sup>®</sup> are based on the unique Active Sealing technology. Our products expand on contact with water. This is how they create an active seal to combat moisture infiltration. The BeSealed<sup>®</sup> products are self-correcting and thus also sealing the unevenness and imperfections of the concrete. BeSealed<sup>®</sup> is a registered trademark and abrand of Bekina<sup>®</sup> Compounds nv.