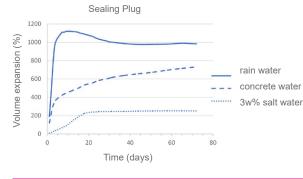

# **SEALING PLUG**

Patented water-swellable plug for a perfect seal of formwork spacers















The innovation for sealing of formwork spacers



Insertion with a single hammer blow





## EXPANSION CAPACITY SEALING PLUG



#### CERTIFICATES







A868790

5093/830/14a

| PRODUCT NAME       | PRODUCT CODE | COLOR | QUANTITY/BAG | QUANTITY/BOX | QUANTITY/PALLET |
|--------------------|--------------|-------|--------------|--------------|-----------------|
| SEALING PLUG 22 mm | A007.BLA.014 | BLUE  | 100          | 1.000        | 18.000          |
| SEALING PLUG 24 mm | A009.BLA.014 | BLUE  | 100          | 500          | 9.000           |
| SEALING PLUG 26 mm | A012.BLA.014 | BLUE  | 100          | 500          | 9.000           |
| SEALING PLUG 32 mm | A019.BLA.014 | BLUE  | 100          | 500          | 9.000           |
| SEALING PLUG 34 mm | A021.BLA.014 | BLUE  | 100          | 500          | 9.000           |
|                    |              |       |              |              |