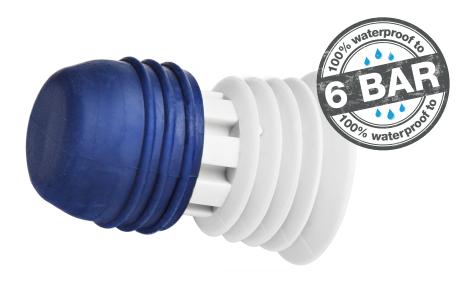

# **SEALING PLUG**

Patented water-swellable plug for a perfect seal of formwork spacers

The innovation for sealing of formwork spacers

Insertion with a single hammer blow

## EXPANSION CAPACITY SEALING PLUG