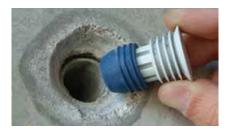

### **INSTALLATION IN 3 STEPS**

The Sealing Plug fits in spacers with an inner diameter of 22, 24 or 26mm and can be customized to your specific formwork.

Position the Sealing Plug in the formwork spacer

#### BESEALED OVERALL SOLUTION

Hammer the Sealing Plug into the formwork spacer

No additional finishing or after-treatment required

SEALING CONNECTOR WITH CLOSING STRIP

The water swellable sealing products by BeSealed<sup>®</sup> are based on the unique Active Sealing technology. Our products expand on contact with water. This is how they create an active seal to combat moisture infiltration. The BeSealed<sup>®</sup> products are self-correcting and thus also sealing the unevenness and imperfections of the concrete. BeSealed<sup>®</sup> is a registered trademark and abrand of Bekina<sup>®</sup> Compounds nv.